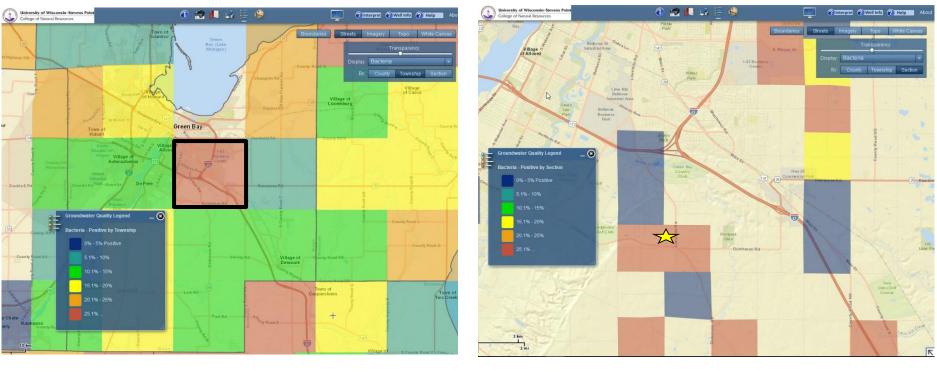

### Existing Water Quality Data: Bacteria

### By Township

By Section

Data from the UW Stevens Point Well Water Quality Viewer https://www.uwsp.edu/cnr-ap/watershed/Pages/WellWaterViewer.aspx