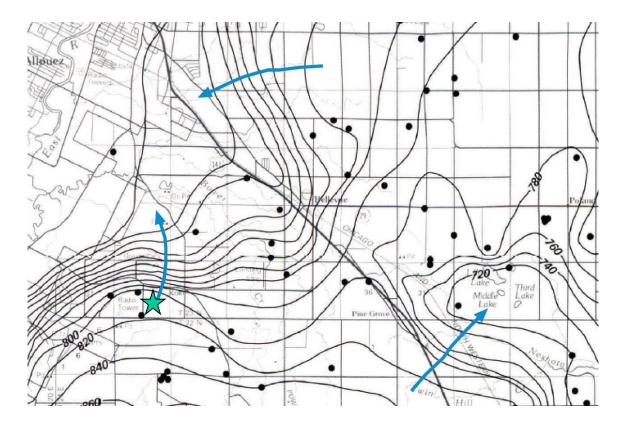

### Groundwater

- Domestic wells tap both the shallow aquifer (sand & gravel or Silurian dolomite) and the deeper limestone and dolomite aquifer
- Published map suggests that groundwater flow is to the north in the area of the farm site
- Existing water-quality data do not show significant impacts from nitrate, but that bacteria detections may be elevated