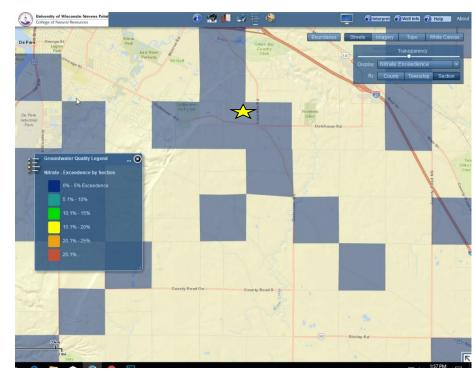

### Existing Water Quality Data: Nitrate-N

### By Township

By Section

Data from the UW Stevens Point Well Water Quality Viewer https://www.uwsp.edu/cnr-ap/watershed/Pages/WellWaterViewer.aspx