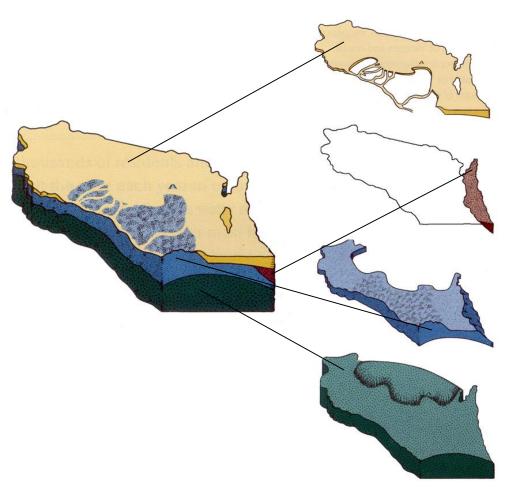

## Wisconsin Aquifers

- Sand & gravel aquifer
- Silurian dolomite aquifer
- Sandstone & dolomite aquifer
- Crystalline bedrock aquifer

Image from DNR Magazine supplement: Groundwater Wisconsin's Buried Treasure