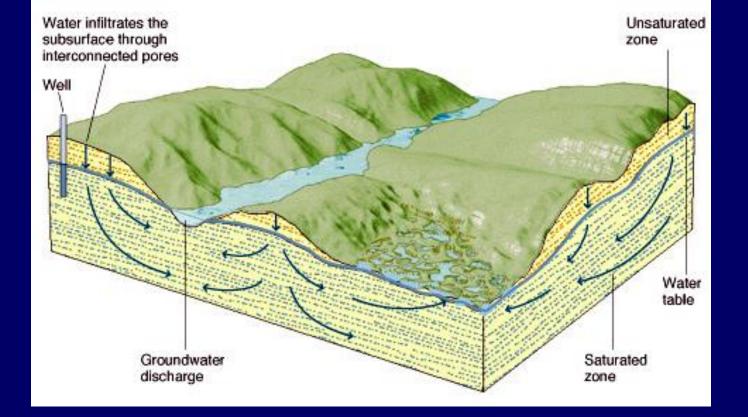

- Watersheds & Water Cycle
  Groundwater Basics
- Geology
- Aquifers
- Existing Water Quality

- Groundwater Recharge -- water that seeps past the root zone and makes it to the water table (top of the saturated zone)
- Aquifer a geologic unit that can store and transmit usable quantities of water to a well
- Water table is boundary between unsaturated and saturated zones
  - Unsaturated zone pores spaces contain both air and water
  - Zone of saturation pores spaces are filled with water

- Groundwater flow is from areas of higher hydraulic head to areas of lower hydraulic head.
- Recharge area -- area where precipitation infiltrates and recharges the groundwater flow system. Groundwater flow is generally downward in these areas.
- Discharge area -- area where water exits the aquifer. In this diagram streams and lakes are the discharge areas.