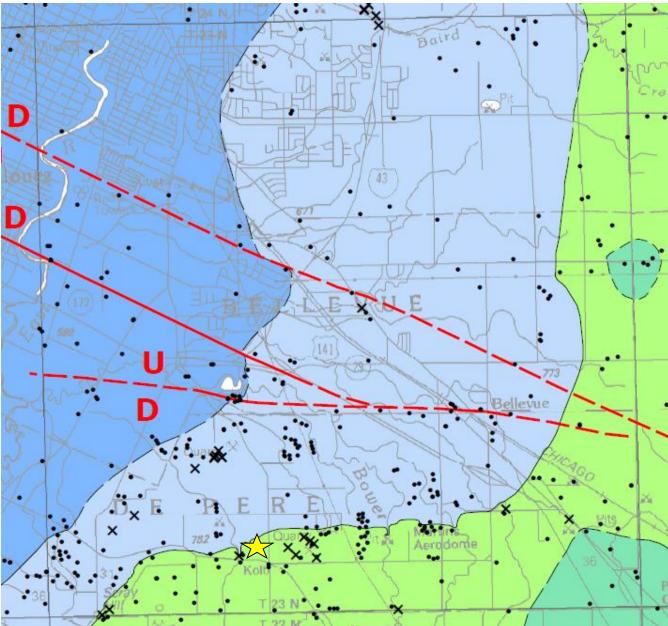

- Watersheds & Water Cycle
  Groundwater Basics
- Geology
- Aquifers
- Existing Water Quality

Bedrock Geology

- by John Luczaj, UWGB
- Available from WI Geological & Natural History Survey (WGNHS)
- Open-File Report
   2011-02

### Geology

- Near the contact of the Silurian dolomite and the underlying Maquoketa shale
- Soils in the area of the farm site are generally <20 ft in thickness</li>

### Groundwater

- Domestic wells tap both the shallow aquifer (sand & gravel or Silurian dolomite) and the deeper limestone and dolomite aquifer
- Published map suggests that groundwater flow is to the north in the area of the farm site
- Existing water-quality data do not show significant impacts from nitrate, but that bacteria detections may be elevated