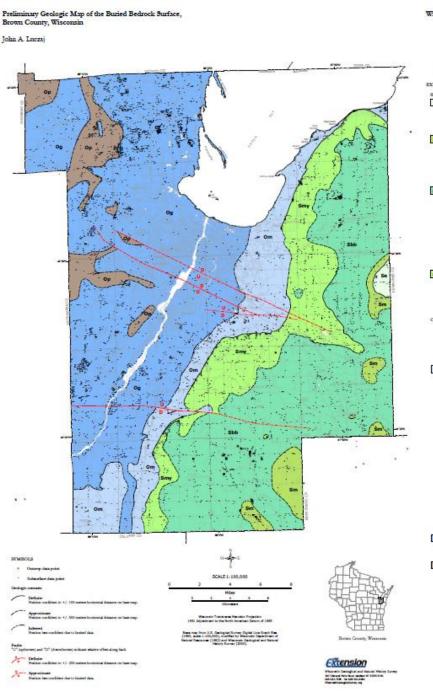

- Watersheds & Water Cycle
  Groundwater Basics
- Geology
- Aquifers
- Existing Water Quality

Bedrock Geology

- by John Luczaj, UWGB
- Available from WI Geological & Natural History Survey (WGNHS)
- Open-File Report
   2011-02

### Wisconsin Geological and Natural History Survey Open-File Report 2011-02

The backwale stations in Network Charact to legislarly reveales by Quadrancey global and network, support of head network in the Station Station of the Station Station Station Stations, and the station of the Station Station Station Station Stations and the Station Stations and the Station Station Station Stations and the Station Station Stations and the problem Station Station Station Stations and the Station Station Station Stations and the station Station Station Station Stations and the Station Station Station Stations and the station Charlow station Station Stations Stations Stations and the Stations Stations and the station Charlow station Stations and the Stations Stations Stations and the Stations Stations and the Stati

### EXPLANATION

SILURIAN