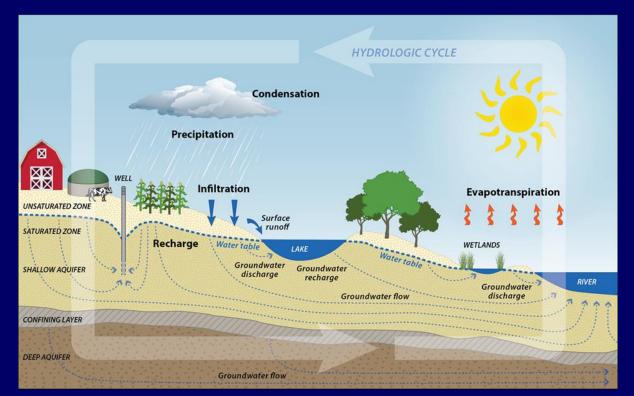

# Water Cycle

- Processes
  - Evaporation
  - Transpiration
  - Precipitation
  - Infiltration
  - Groundwater
     flow
  - Overland flow
  - Stream runoff

Figure from WI Geological and Natural History Survey

- Watersheds & Water Cycle
  Groundwater Basics
- Geology
- Aquifers
- Existing Water Quality

- Groundwater Recharge -- water that seeps past the root zone and makes it to the water table (top of the saturated zone)
- Aquifer a geologic unit that can store and transmit usable quantities of water to a well
- Water table is boundary between unsaturated and saturated zones
  - Unsaturated zone pores spaces contain both air and water
  - Zone of saturation pores spaces are filled with water

- Groundwater flow is from areas of higher hydraulic head to areas of lower hydraulic head.
- Recharge area -- area where precipitation infiltrates and recharges the groundwater flow system. Groundwater flow is generally downward in these areas.
- Discharge area -- area where water exits the aquifer. In this diagram streams and lakes are the discharge areas.