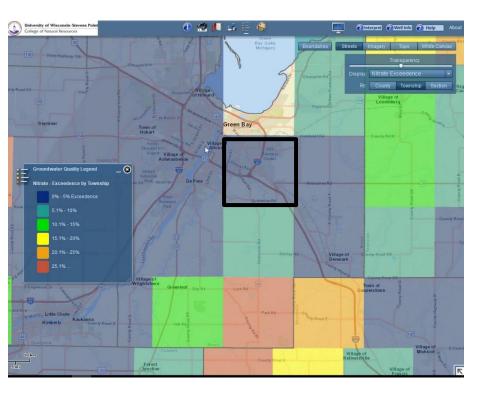

### Existing Water Quality Data: Nitrate-N

### By Township

By Section

Data from the UW Stevens Point Well Water Quality Viewer https://www.uwsp.edu/cnr-ap/watershed/Pages/WellWaterViewer.aspx