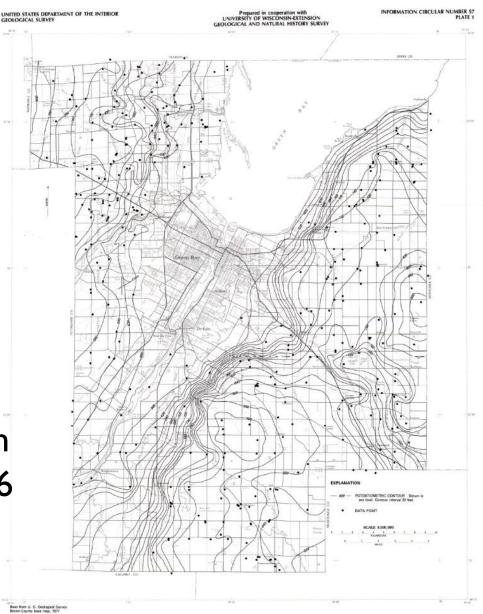

## Water Elevations in the Upper Aquifer

- From Hydrogeology and Ground-water Use and Quality, Brown County, Wisconsin
- By J.T Krohelski
- WI Geological & Natural History Survey Information Circular 57, published 1986

PLATE 1. POTENTIOMETRIC SURFACE OF UPPER AQUIFER, BROWN COUNTY, WISCONSIN, 1980

## Water Elevations in the Upper Aquifer

- From Hydrogeology and Ground-water Use and Quality, Brown County, Wisconsin. J.T Krohelski
- WI Geological & Natural History Survey Information Circular 57, published 1986