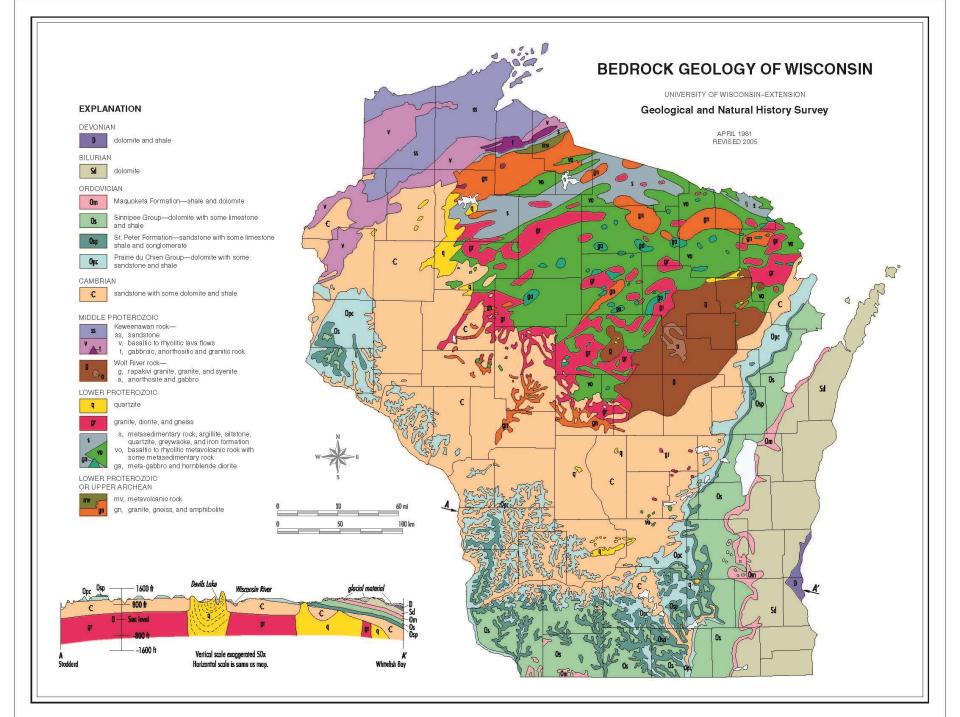

- Watersheds & Water Cycle
  Groundwater Basics
- Geology
- Aquifers
- Existing Water Quality

Bedrock Geology

- by John Luczaj, UWGB
- Available from WI Geological & Natural History Survey (WGNHS)
- Open-File Report
   2011-02

### Wisconsin Geological and Natural History Survey Open-File Report 2011-02

The backwale stations in Network Charact to legislarly reveales by Quadrancey global and network, support of head network in the Station Station of the Station Station Station Stations, and the station of the Station Station Station Station Stations and the Station Stations and the Station Station Station Stations and the Station Station Stations and the problem Station Station Station Stations and the Station Station Station Stations and the station Station Station Station Stations and the Station Station Station Stations and the station Charlow station Station Stations Stations Stations and the Stations Stations and the station Charlow station Stations and the Stations Stations Stations and the Stations Stations and the Stati