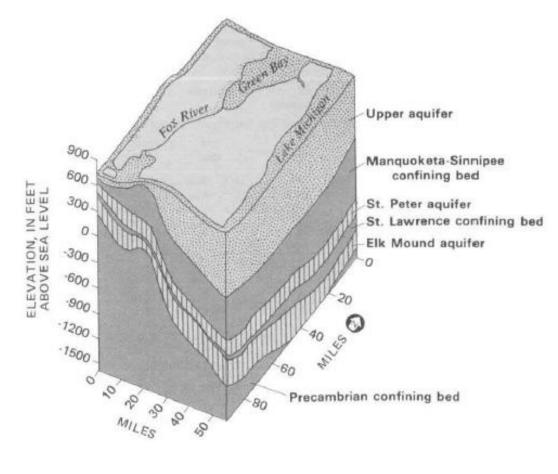

## Geology Detail

From Hydrogeology and Ground-water Use and Quality, Brown County, Wisconsin By J.T Krohelski, WGNSH Information Circular 57, published 1986

### **Domestic Wells**

- Looked at wells in section 31, where farm is located
- Shallow wells (~60 feet or less in depth)
  - Sand and gravel
  - Silurian Dolomite
- Deep wells (>500 ft)
  - Extend below the Maqouketa shale