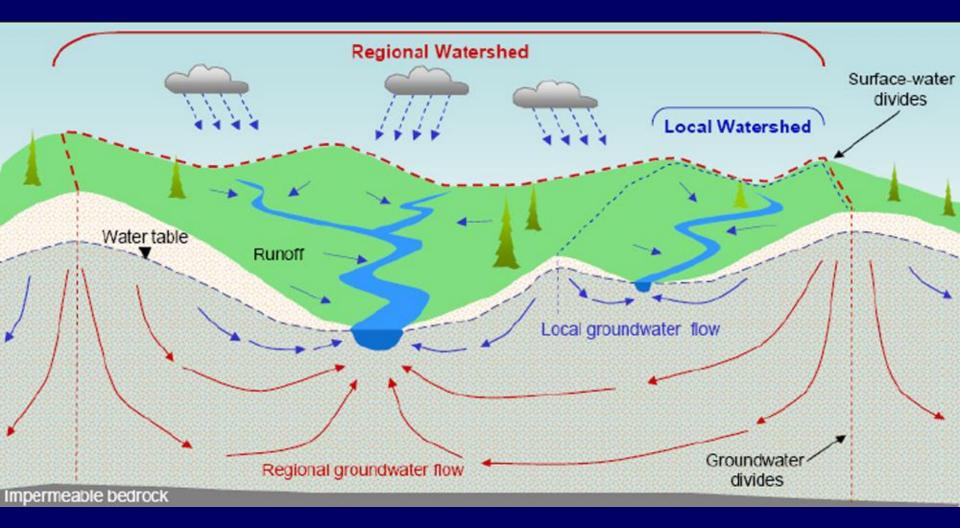

### Hydrogeology of Ledgeview

BROW

DUTAGAMIE

Dr. Maureen Muldoon, UWO Geology Dept Ledgeview Town Board May 29, 2018



- Watersheds & Water Cycle
- Groundwater Basics
- Geology
- Aquifers
- Existing Water Quality

# Water Cycle

- Processes
  - Evaporation
  - Transpiration
  - Precipitation
  - Infiltration
  - Groundwater
     flow
  - Overland flow
  - Stream runoff



Figure from WI Geological and Natural History Survey

### Watersheds & Water Cycle



## GW & SW: A Single Resource

- USGS Circular 1139
   http://pubs.usgs.gov/circ/circ1139/
- The hydrologic cycle and interactions of ground water and surface water
- Chemical interactions of ground water and surface water
- Effects of human activities on the interaction of ground water and surface water





- Watersheds & Water Cycle
  Groundwater Basics
- Geology
- Aquifers
- Existing Water Quality



- Groundwater Recharge -- water that seeps past the root zone and makes it to the water table (top of the saturated zone)
- Aquifer a geologic unit that can store and transmit usable quantities of water to a well
- Water table is boundary between unsaturated and saturated zones
  - Unsaturated zone pores spaces contain both air and water
  - Zone of saturation pores spaces are filled wit