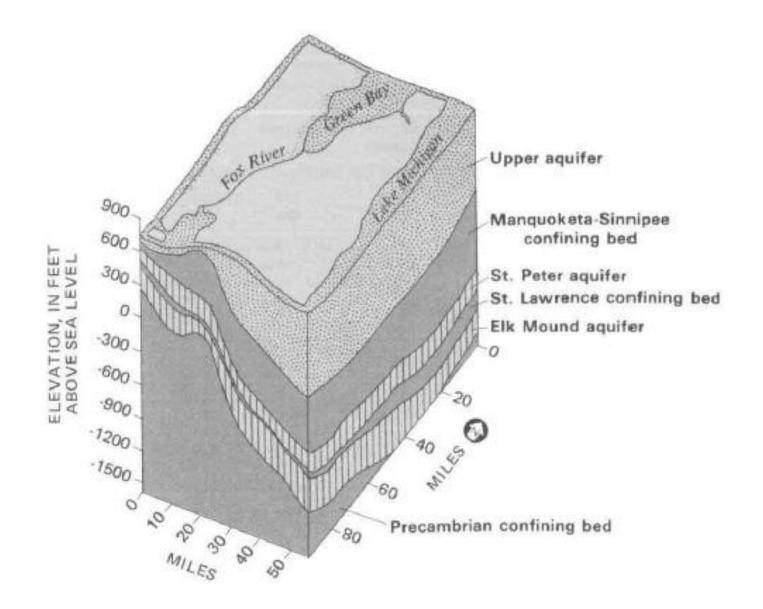

## Wisconsin Aquifers

- Sand & gravel aquifer
- Silurian dolomite aquifer
- Sandstone & dolomite aquifer
- Crystalline bedrock aquifer

Image from DNR Magazine supplement: Groundwater Wisconsin's Buried Treasure

### **Domestic Wells**

- Looked at wells in section 31, where farm is located
- Shallow wells (~60 feet or less in depth)
  - Sand and gravel
  - Silurian Dolomite
- Deep wells (>500 ft)
  - Extend below the Maqouketa shale