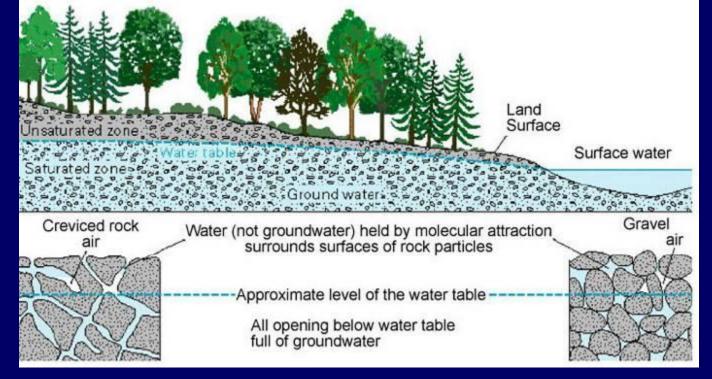

- Watersheds & Water Cycle
  Groundwater Basics
- Geology
- Aquifers
- Existing Water Quality

- Groundwater Recharge -- water that seeps past the root zone and makes it to the water table (top of the saturated zone)
- Aquifer a geologic unit that can store and transmit usable quantities of water to a well
- Water table is boundary between unsaturated and saturated zones
  - Unsaturated zone pores spaces contain both air and water
  - Zone of saturation pores spaces are filled with water