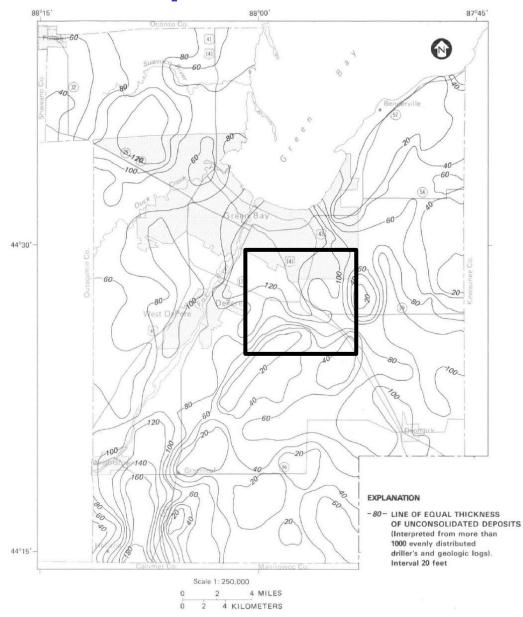

### Depth to Rock

- Watersheds & Water Cycle
- Groundwater Basics
- Geology
- Aquifers
- Existing Water Quality

### Geology

- Near the contact of the Silurian dolomite and the underlying Maquoketa shale
- Soils in the area of the farm site are generally <20 ft in thickness</li>