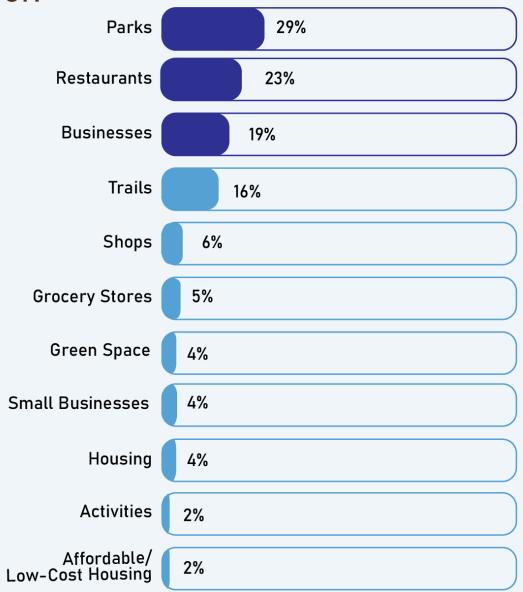

### **Q.4.** What does Ledgeview need MORE of?

Micro Survey

#1 Results

Number of respondents: 213/222 (96%)

#### **Q.4.** What does Ledgeview need MORE of?

Parks 29% Restaurants 23% Businesses 19% Trails 16% Shops 6% Grocery Stores 5% Green Space 4% Small Businesses 4% Housing 4% Activities 2% Affordable/ Low-Cost Housing 2%