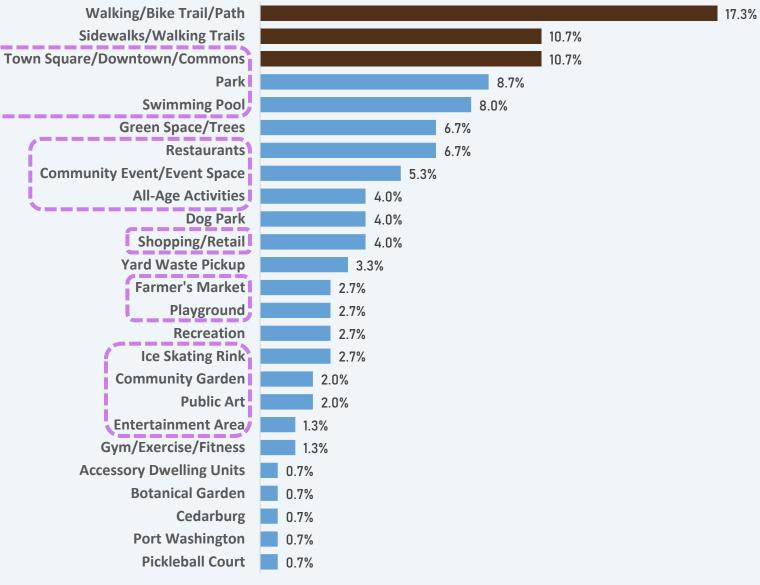

#### Active Community/Wellness/Health

Total Percent: 42%

Micro Survey

#1 Results

Walking/Bike Trail/Path 17.3% Sidewalks/Walking Trails 10.7% Town Square/Downtown/Commons 10.7% 8.7% Park Swimming Pool 8.0% **Green Space/Trees** 6.7% Restaurants 6.7% **Community Event/Event Space** 5.3% **All-Age Activities** 4.0% **Specialty Recreation** Dog Park 4.0% **Total Percent: 15%** Shopping/Retail 4.0% Yard Waste Pickup 3.3% **Farmer's Market** 2.7% Playground 2.7% Recreation 2.7% Ice Skating Rink 2.7% **Community Garden** 2.0% **Public Art** 2.0% **Entertainment Area** 1.3% **Gym/Exercise/Fitness** 1.3% **Accessory Dwelling Units** 0.7% **Botanical Garden** 0.7% Cedarburg 0.7% **Port Washington** 0.7% Pickleball Court 0.7%