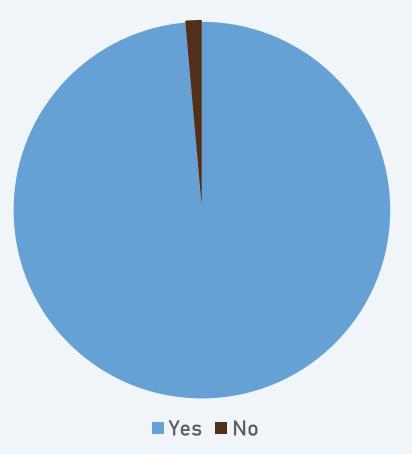

### **Q.1.** Do you currently live within the Town of Ledgeview?

Micro Survey #1 Results

Number of respondents: 222/222 (100%)