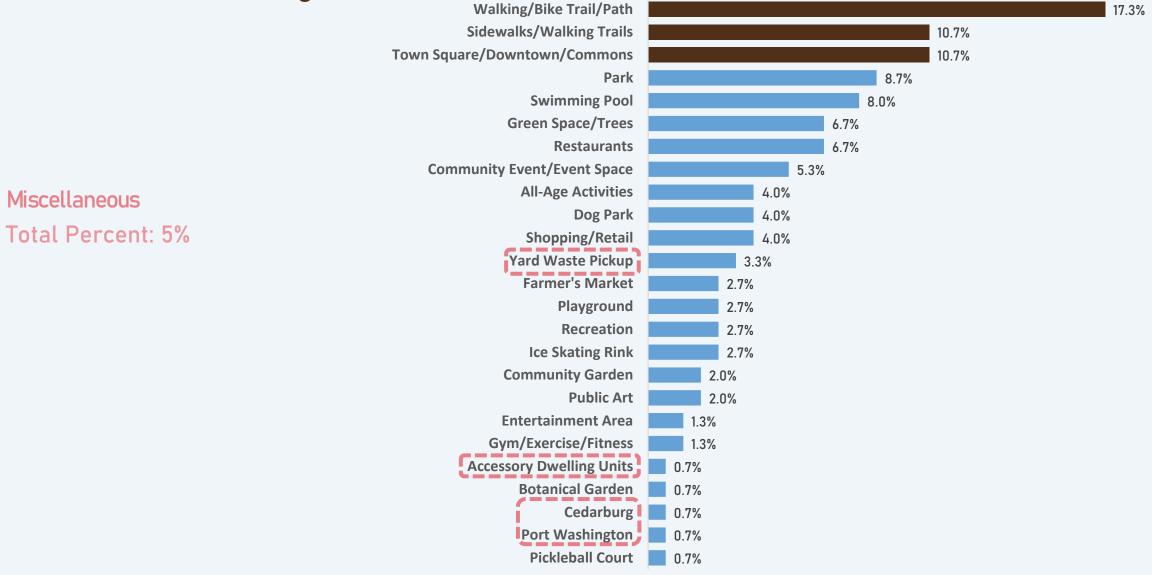

#### Active Community/Wellness/Health

Total Percent: 42%

Micro Survey

#1 Results

Walking/Bike Trail/Path 17.3% Sidewalks/Walking Trails 10.7% Town Square/Downtown/Commons 10.7% 8.7% Park Swimming Pool 8.0% **Green Space/Trees** 6.7% Restaurants 6.7% **Community Event/Event Space** 5.3% **All-Age Activities** 4.0% **Specialty Recreation** Dog Park 4.0% **Total Percent: 15%** Shopping/Retail 4.0% Yard Waste Pickup 3.3% **Farmer's Market** 2.7% Playground 2.7% Recreation 2.7% Ice Skating Rink 2.7% **Community Garden** 2.0% **Public Art** 2.0% **Entertainment Area** 1.3% **Gym/Exercise/Fitness** 1.3% **Accessory Dwelling Units** 0.7% **Botanical Garden** 0.7% Cedarburg 0.7% **Port Washington** 0.7% Pickleball Court 0.7%