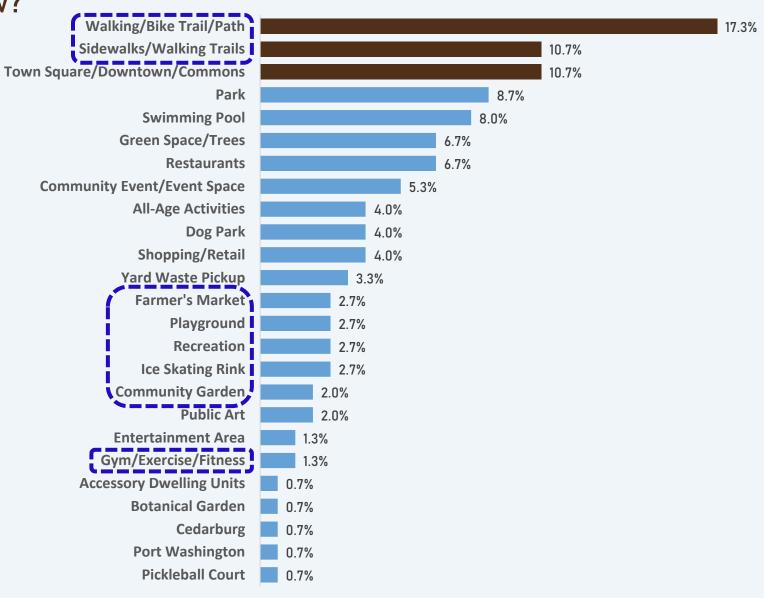

#### Active Community/Wellness/Health

Total Percent: 42%

Micro Survey

#1 Results

Walking/Bike Trail/Path 17.3% Sidewalks/Walking Trails 10.7% Town Square/Downtown/Commons 10.7% 8.7% Park Swimming Pool 8.0% **Green Space/Trees** 6.7% Restaurants 6.7% **Community Event/Event Space** 5.3% **All-Age Activities** 4.0% **Specialty Recreation** Dog Park 4.0% **Total Percent: 15%** Shopping/Retail 4.0% Yard Waste Pickup 3.3% **Farmer's Market** 2.7% Playground 2.7% Recreation 2.7% Ice Skating Rink 2.7% **Community Garden** 2.0% **Public Art** 2.0% **Entertainment Area** 1.3% **Gym/Exercise/Fitness** 1.3% **Accessory Dwelling Units** 0.7% **Botanical Garden** 0.7% Cedarburg 0.7% **Port Washington** 0.7% Pickleball Court 0.7%