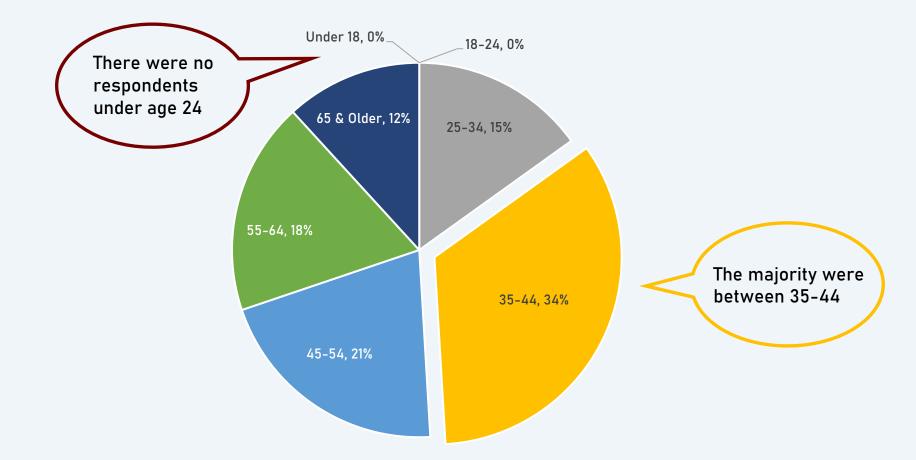

%



Micro Survey

#1 Results

#### Active Community/Wellness/Health

Total Percent: 42%





Micro Survey

#1 Results

Walking/Bike Trail/Path 17.3% Sidewalks/Walking Trails 10.7% Town Square/Downtown/Commons 10.7% 8.7% Park Swimming Pool 8.0% **Green Space/Trees** 6.7% Restaurants 6.7% **Community Event/Event Space** 5.3% **All-Age Activities** 4.0% **Specialty Recreation** Dog Park 4.0% **Total Percent: 15%** Shopping/Retail 4.0% Yard Waste Pickup 3.3% **Farmer's Market** 2.7% Playground 2.7% Recreation 2.7% Ice Skating Rink 2.7% **Community Garden** 2.0% **Public Art** 2.0% **Entertainment Area** 1.3% **Gym/Exercise/Fitness** 1.3% **Accessory Dwelling Units** 0.7% **Botanical Garden** 0.7% Cedarburg 0.7% **Port Washington** 0.7% Pickleball Court 0.7%



### **Q.7.** What is your age?



Number of respondents: 221/222 (99%)