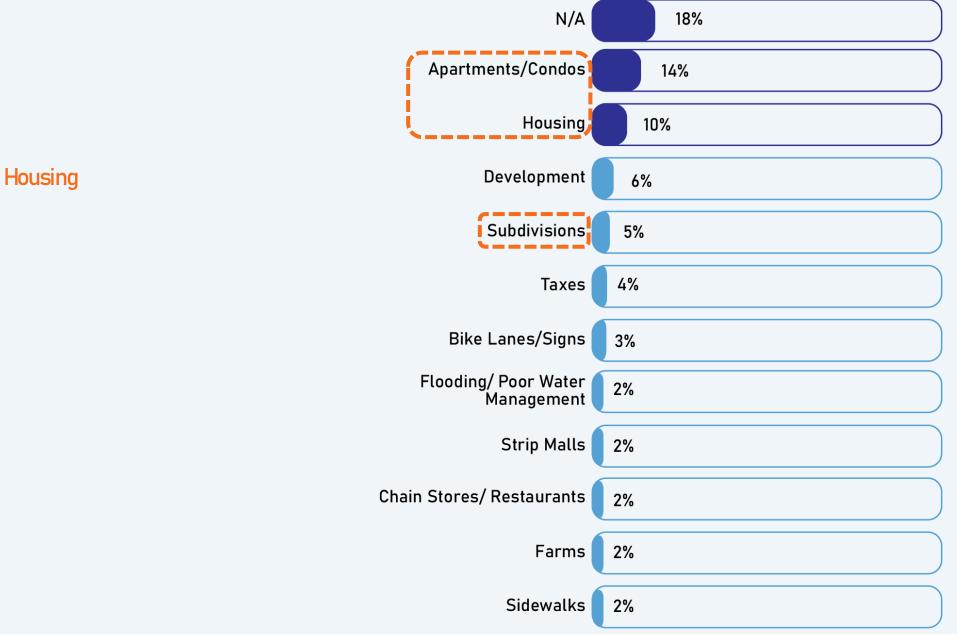

#### Housing

### **Q.5.** What does Ledgeview need LESS of?

### **Q.5.** What does Ledgeview need LESS of?

Micro Survey

#1 Results

Number of respondents: 150/222 (68%)

Community/Social Gathering Spaces Total Percent: 61%

Micro Survey

#1 Results