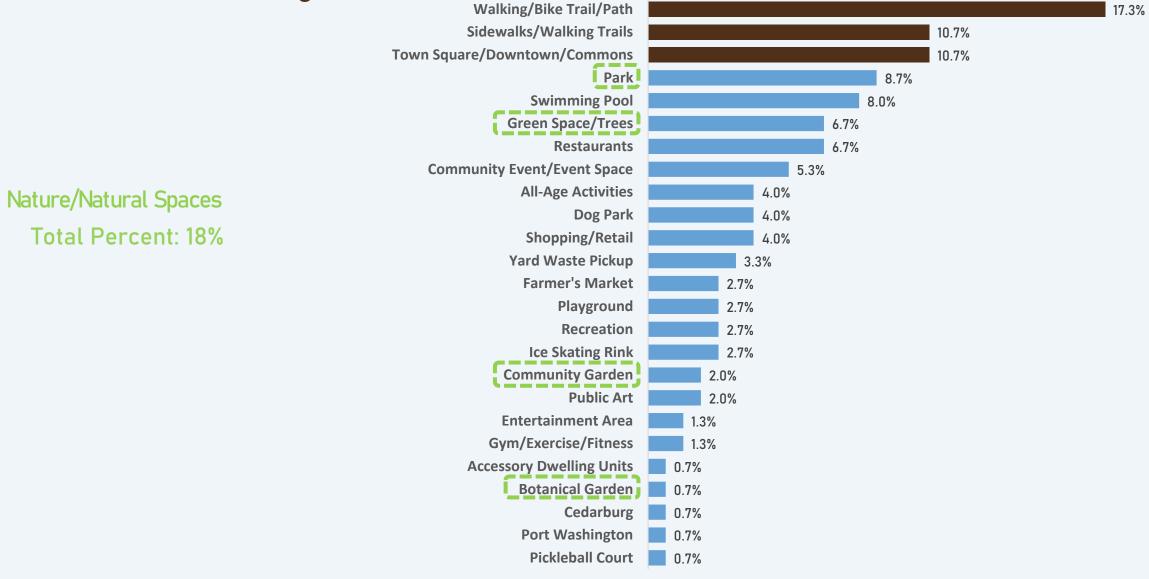

#### Active Community/Wellness/Health

Total Percent: 42%

Micro Survey

#1 Results

Walking/Bike Trail/Path 17.3% Sidewalks/Walking Trails 10.7% Town Square/Downtown/Commons 10.7% 8.7% Park Swimming Pool 8.0% **Green Space/Trees** 6.7% Restaurants 6.7% **Community Event/Event Space** 5.3% **All-Age Activities** 4.0% **Specialty Recreation** Dog Park 4.0% **Total Percent: 15%** Shopping/Retail 4.0% Yard Waste Pickup 3.3% **Farmer's Market** 2.7% Playground 2.7% Recreation 2.7% Ice Skating Rink 2.7% **Community Garden** 2.0% **Public Art** 2.0% **Entertainment Area** 1.3% **Gym/Exercise/Fitness** 1.3% **Accessory Dwelling Units** 0.7% **Botanical Garden** 0.7% Cedarburg 0.7% **Port Washington** 0.7% Pickleball Court 0.7%