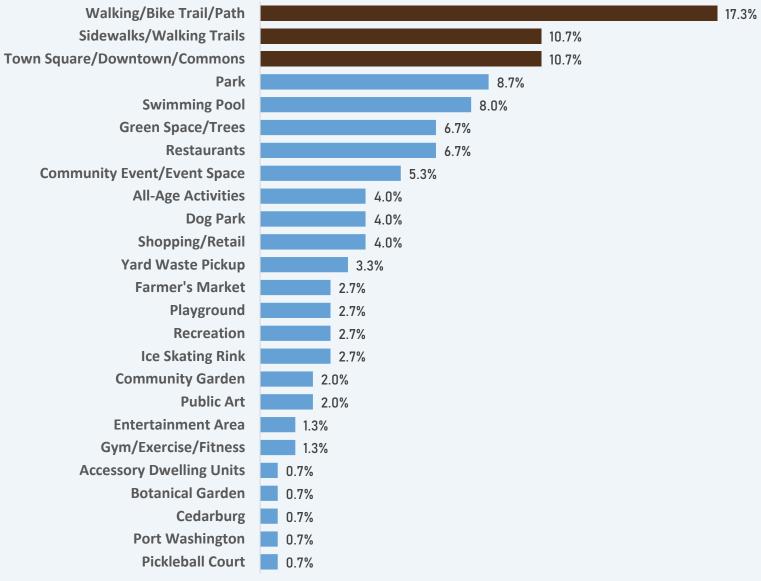

#### Active Community/Wellness/Health

Total Percent: 42%

Micro Survey

#1 Results

Walking/Bike Trail/Path 17.3% Sidewalks/Walking Trails 10.7% Town Square/Downtown/Commons 10.7% 8.7% Park Swimming Pool 8.0% **Green Space/Trees** 6.7% Restaurants 6.7% **Community Event/Event Space** 5.3% **All-Age Activities** 4.0% **Specialty Recreation** Dog Park 4.0% **Total Percent: 15%** Shopping/Retail 4.0% Yard Waste Pickup 3.3% **Farmer's Market** 2.7% Playground 2.7% Recreation 2.7% Ice Skating Rink 2.7% **Community Garden** 2.0% **Public Art** 2.0% **Entertainment Area** 1.3% **Gym/Exercise/Fitness** 1.3% **Accessory Dwelling Units** 0.7% **Botanical Garden** 0.7% Cedarburg 0.7% **Port Washington** 0.7% Pickleball Court 0.7%