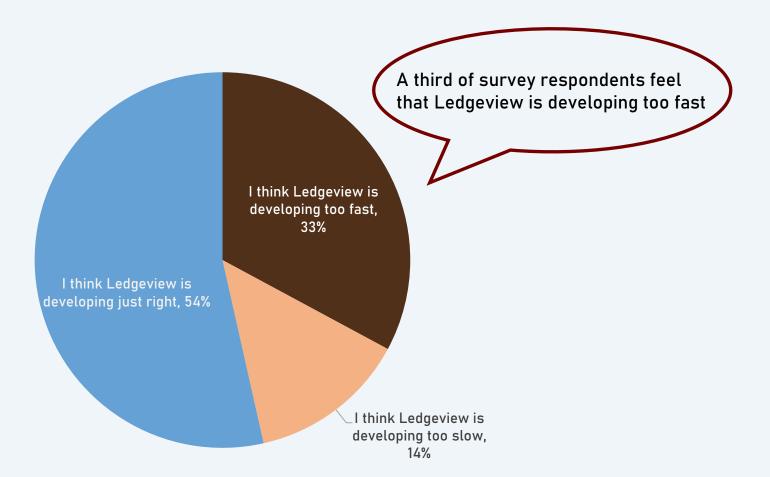

## Q.3. Are you comfortable with the pace Ledgeview is developing? #1 Results #1 Results

Number of respondents: 222/222 (100%)