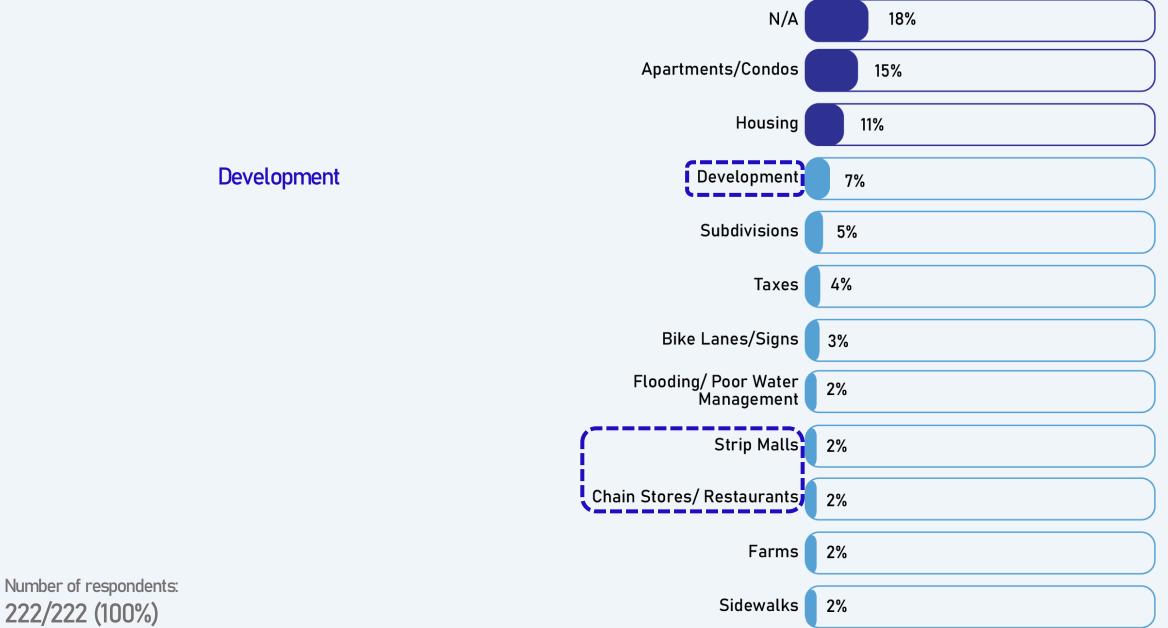

### **Q.5.** What does Ledgeview need LESS of?

### **Q.5.** What does Ledgeview need LESS of?

Micro Survey

#1 Results

Number of respondents: 150/222 (68%)

Community/Social Gathering Spaces Total Percent: 61%

Micro Survey

#1 Results