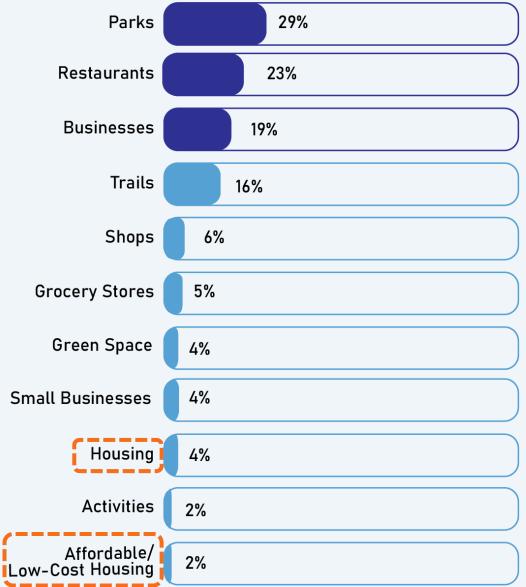

### **Q.4.** What does Ledgeview need MORE of?

Micro Survey

#1 Results

Number of respondents: 213/222 (96%)

#### **Q.4.** What does Ledgeview need MORE of?

Parks 29% Restaurants 23% Businesses 19% Trails 16% Shops 6% Grocery Stores 5% Green Space 4% Small Businesses 4% Housing 4% Activities 2% Affordable/ Low-Cost Housing 2%