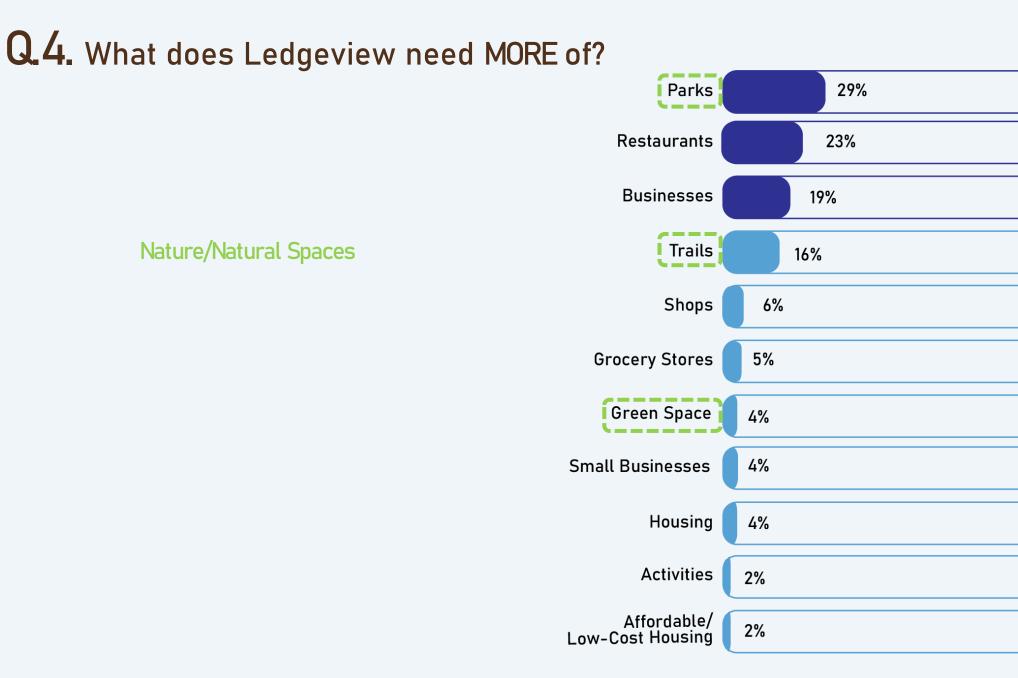

### **Q.4.** What does Ledgeview need MORE of?

Micro Survey

#1 Results

Number of respondents: 213/222 (96%)

#### **Q.4.** What does Ledgeview need MORE of?

Parks 29% Restaurants 23% Businesses 19% Trails 16% Shops 6% Grocery Stores 5% Green Space 4% Small Businesses 4% Housing 4% Activities 2% Affordable/ Low-Cost Housing 2%

Retail/Shopping/Entertainment

### **Q.4.** What does Ledgeview need MORE of?

#### Housing