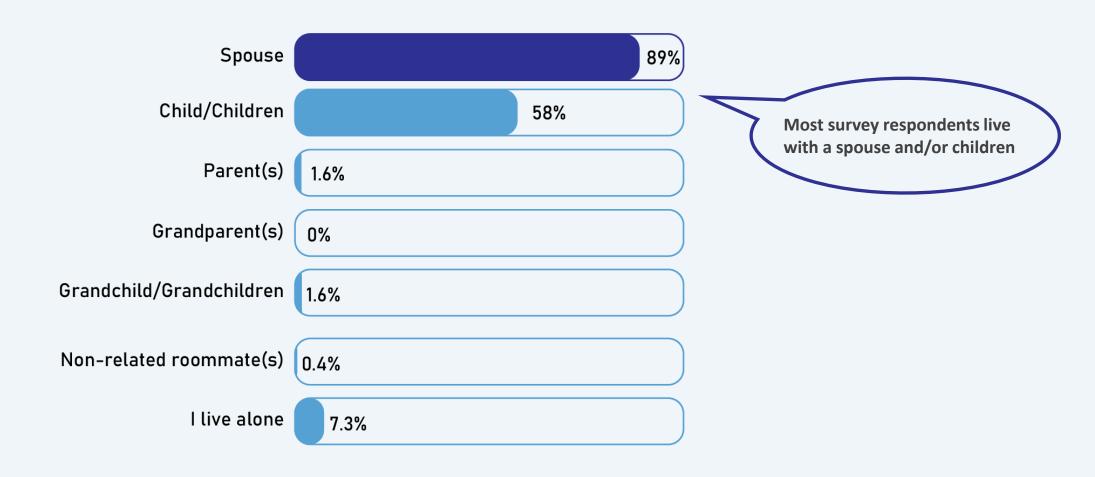

# **Q.6.** Who, if anyone, currently lives with you in your household? Please include permanent residents only.