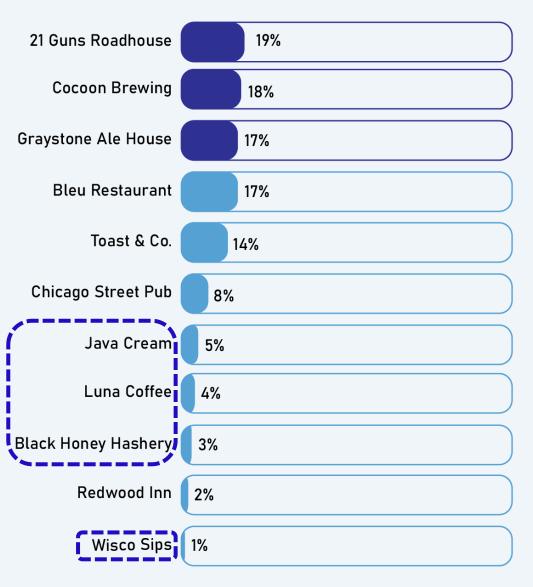

#### Ledgeview Comprehensive Plan

Micro Survey #2 Results

Updated: January 3, 2024

Restaurants

**Coffee Shops** 

Not technically in Ledgeview

15% of places mentioned are not technically in Ledgeview