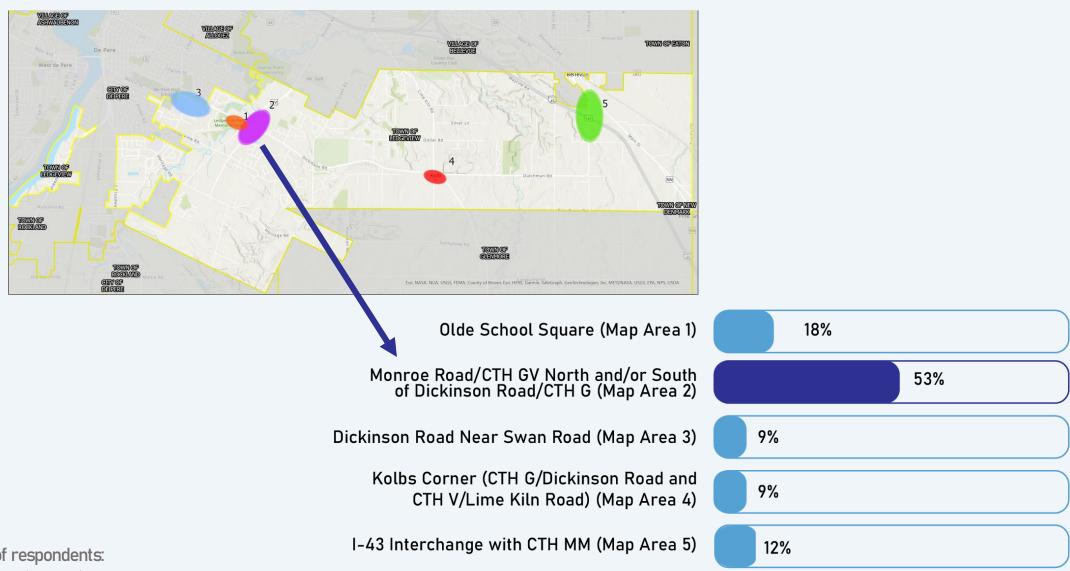

#### Q.3. Where would you most like to see new commercial development in Ledgeview? (see map below)