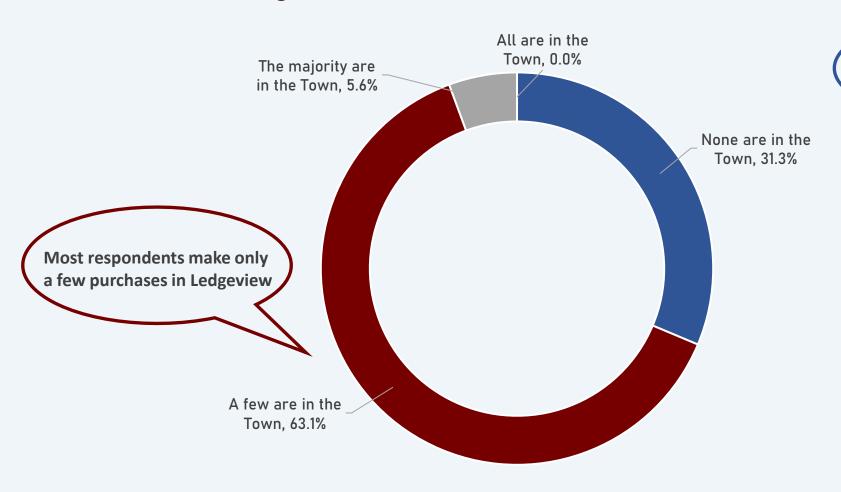

# Q.4. Thinking of all the purchases your household makes (groceries, clothes, haircuts, etc.), about how many are made in Ledgeview?

Nearly a third of survey respondents don't make any purchases in Ledgeview