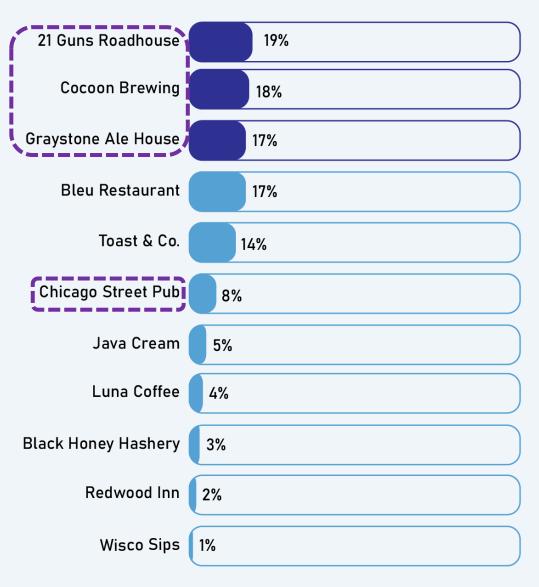

#### Ledgeview Comprehensive Plan

Micro Survey #2 Results

Updated: January 3, 2024

Restaurants

**Coffee Shops** 

Not technically in Ledgeview

15% of places mentioned are not technically in Ledgeview