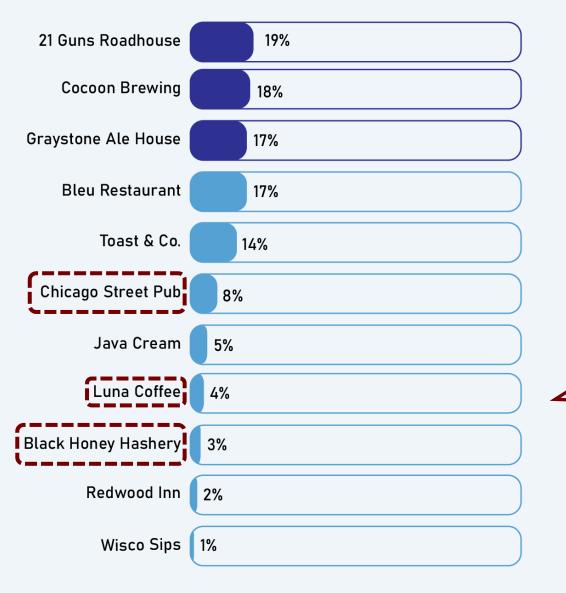

#### Ledgeview Comprehensive Plan

Micro Survey #2 Results

Updated: January 3, 2024

Restaurants

**Coffee Shops** 

Not technically in Ledgeview

15% of places mentioned are not technically in Ledgeview