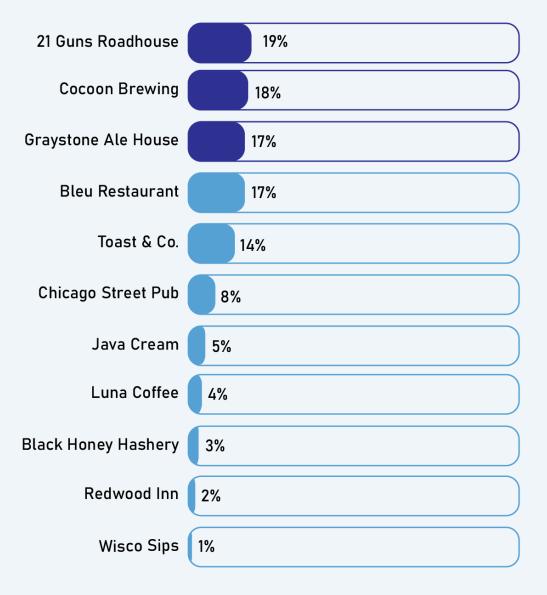

#### Ledgeview Comprehensive Plan

Micro Survey #2 Results

Updated: January 3, 2024

Restaurants

**Coffee Shops** 

Not technically in Ledgeview

15% of places mentioned are not technically in Ledgeview