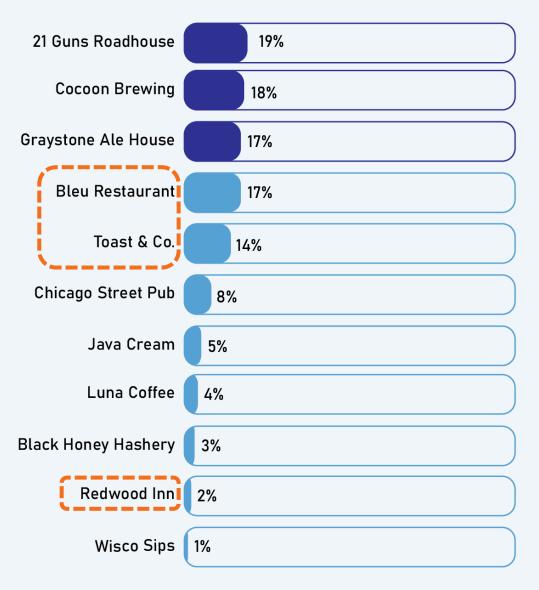

#### Ledgeview Comprehensive Plan

Micro Survey #2 Results

Updated: January 3, 2024

Restaurants

**Coffee Shops** 

Not technically in Ledgeview

15% of places mentioned are not technically in Ledgeview