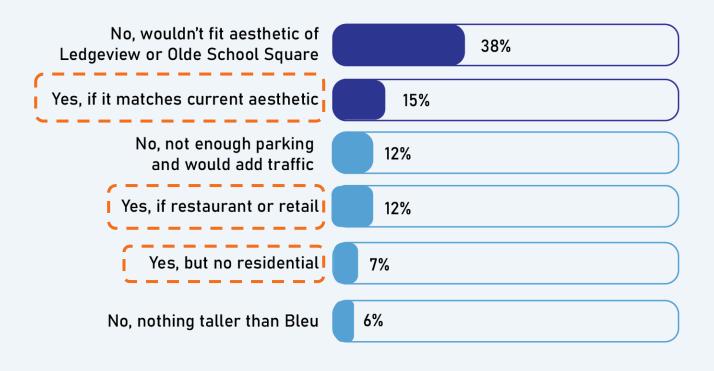

## **Q.5.** Would you be comfortable with a 4 to 5 story development within the Olde School Square Area?

Of the 86 comments... 56% indicated no

#### Of the 86 comments... and 34% said yes