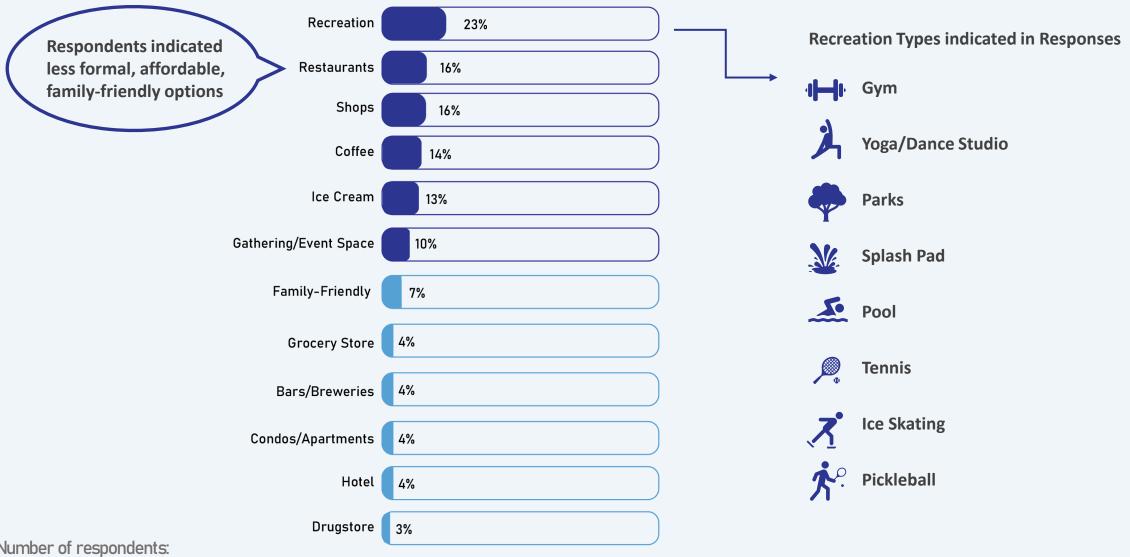

## Q.3. In your opinion, what are the top two things that could be added to enhance Olde School Square? (Select up to two)

Respondents want more to do and more places to gather

# Q.3. In your opinion, what are the top two things that could be added to enhance Olde School Square? (Select up to two)

Number of respondents: 321/332 (97%)