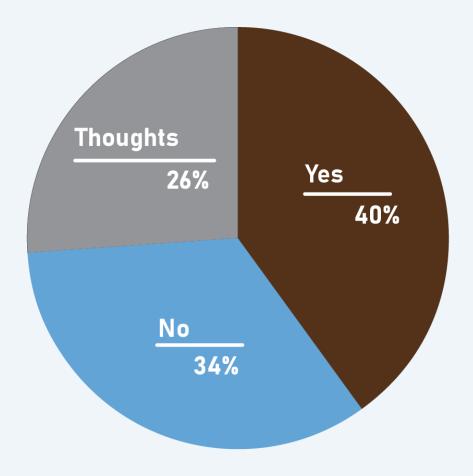

## **Q.5.** Would you be comfortable with a 4 to 5 story development within the Olde School Square Area?

Of the 86 comments... 56% indicated no

#### Of the 86 comments... and 34% said yes