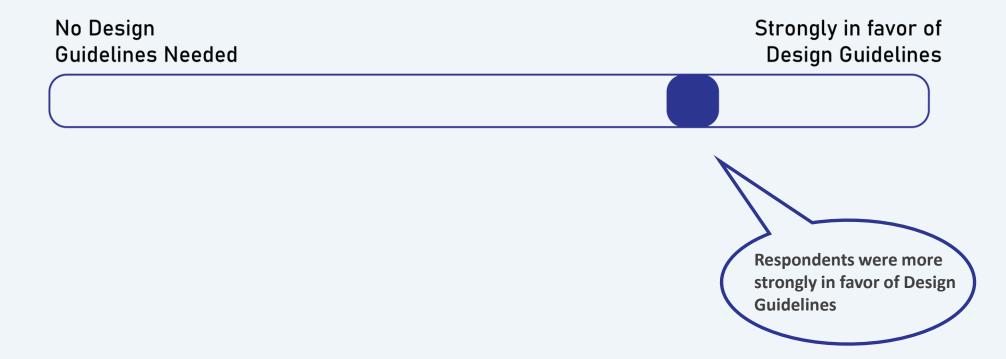

#### Q.4. How strongly do you feel design guidelines should be enforced in the aesthetic/character of development in Olde School Square?

**Q.5.** Would you be comfortable with a 4 to 5 story development within the Olde School Square Area?