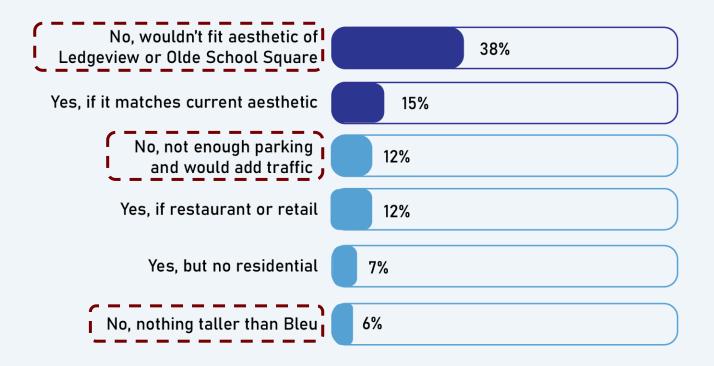

86 people commented... (see next slide)

#### Of the 86 comments... and 34% said yes