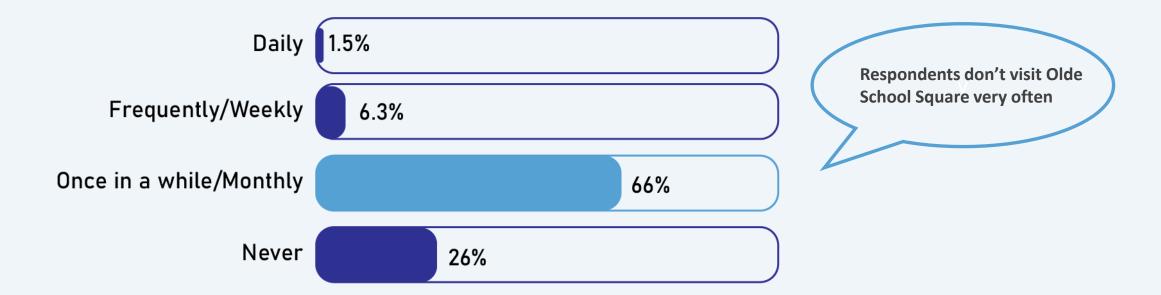

#### Q.1. In the past year, how often have you visited Olde School Square?

Q.2. When telling others about Ledgeview, do you consider Olde School Square to be the center, or "the heart," of Ledgeview?