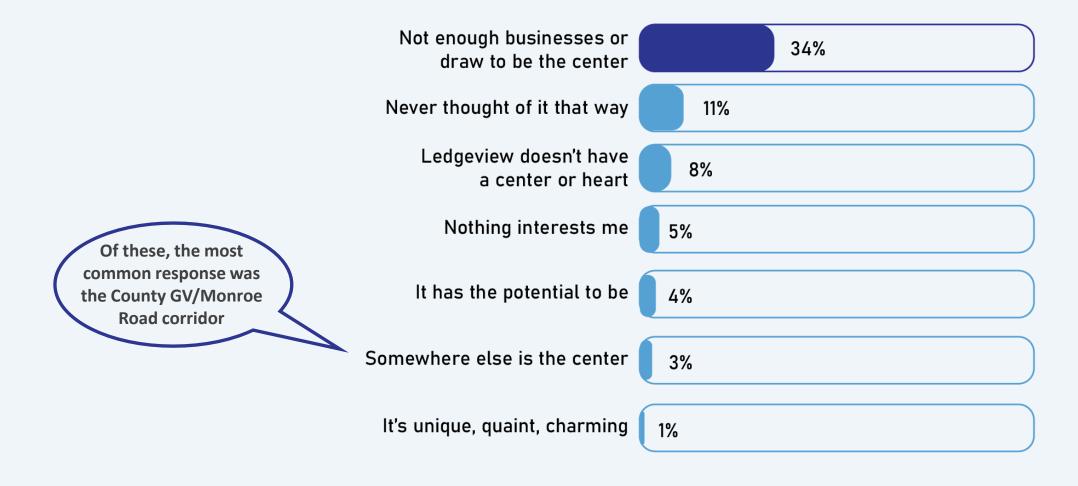

## Q.2. When telling others about Ledgeview, do you consider Olde School Square to be the center, or "the heart," of Ledgeview?