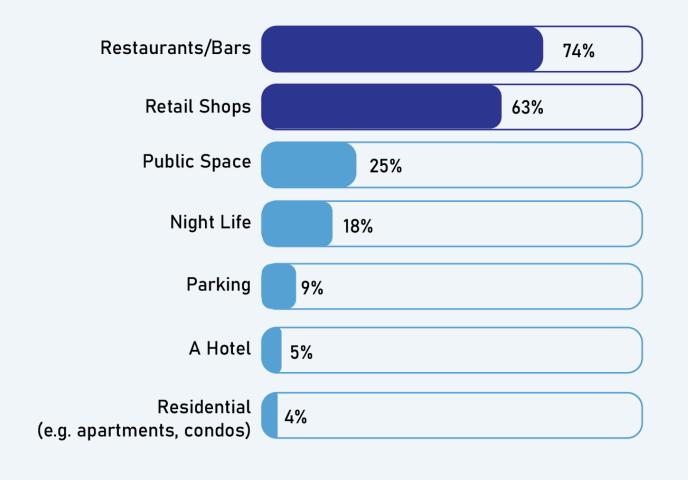

## Q.3. In your opinion, what are the top two things that could be added to enhance Olde School Square? (Select up to two)

Respondents want more to do and more places to gather

# Q.3. In your opinion, what are the top two things that could be added to enhance Olde School Square? (Select up to two)

Number of respondents: 321/332 (97%)