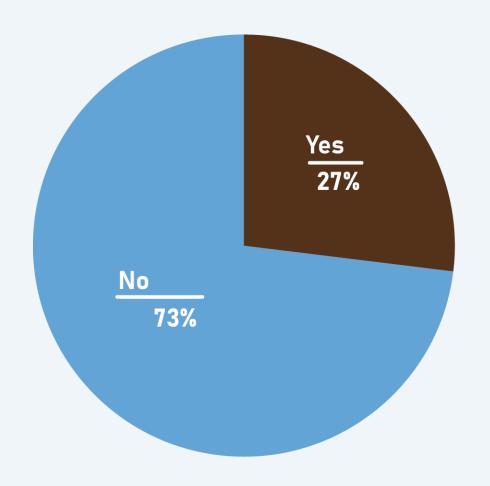

#### Q.1. In the past year, how often have you visited Olde School Square?

Q.2. When telling others about Ledgeview, do you consider Olde School Square to be the center, or "the heart," of Ledgeview?

## Q.2. When telling others about Ledgeview, do you consider Olde School Square to be the center, or "the heart," of Ledgeview?