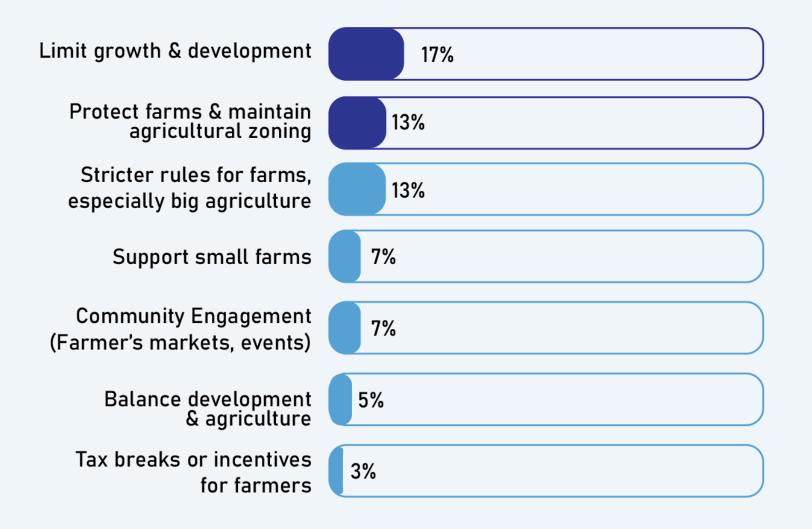

# Q.5. In your opinion, what could the Town do better to support Agriculture and Farming in Ledgeview?

Most respondents support agriculture but would like regulations