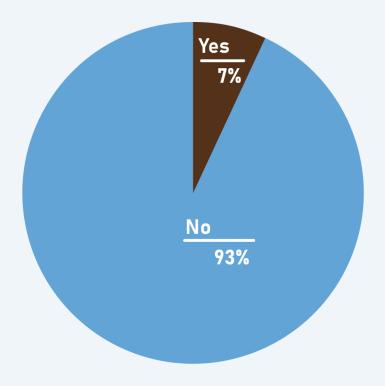

### Ledgeview Comprehensive Plan

Micro Survey #4 Results

Updated: January 23, 2024

Q.1. Would you consider yourself an active farmer – someone, for instance, who is actively producing crops or raising animals in Ledgeview? (non-timber)