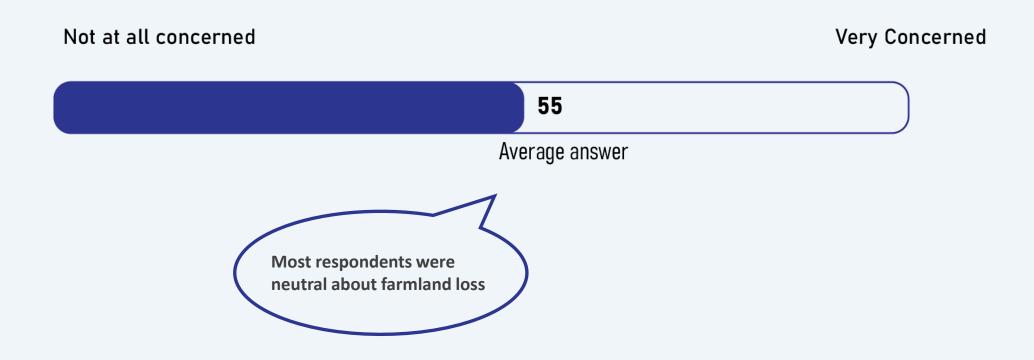

### Ledgeview Comprehensive Plan

Micro Survey #4 Results

Updated: January 23, 2024





Q.1. Would you consider yourself an active farmer – someone, for instance, who is actively producing crops or raising animals in Ledgeview? (non-timber)



#### Q.2. If you are an active farmer in Ledgeview, what are you farming?



## Q.3. When thinking about agriculture and farming in Ledgeview, what comes to mind?



#### Q.4. Are you concerned with loss of farmland in Ledgeview?



# Q.5. In your opinion, what could the Town do better to support Agriculture and Farming in Ledgeview?



Most respondents support agriculture but would like regulations

#### **Q.6.** How do you prefer to get your vegetables?