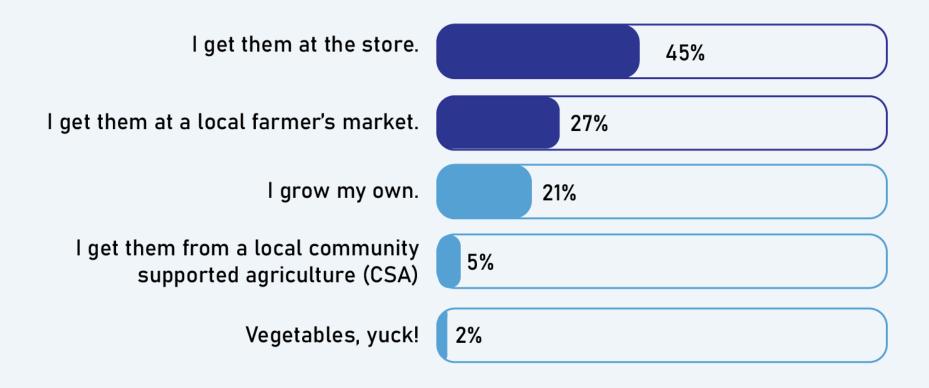

### Ledgeview Comprehensive Plan

Micro Survey #4 Results

Updated: January 23, 2024





Q.1. Would you consider yourself an active farmer – someone, for instance, who is actively producing crops or raising animals in Ledgeview? (non-timber)



#### Q.2. If you are an active farmer in Ledgeview, what are you farming?



## Q.3. When thinking about agriculture and farming in Ledgeview, what comes to mind?



#### Q.4. Are you concerned with loss of farmland in Ledgeview?



# Q.5. In your opinion, what could the Town do better to support Agriculture and Farming in Ledgeview?



Most respondents support agriculture but would like regulations

#### **Q.6.** How do you prefer to get your vegetables?