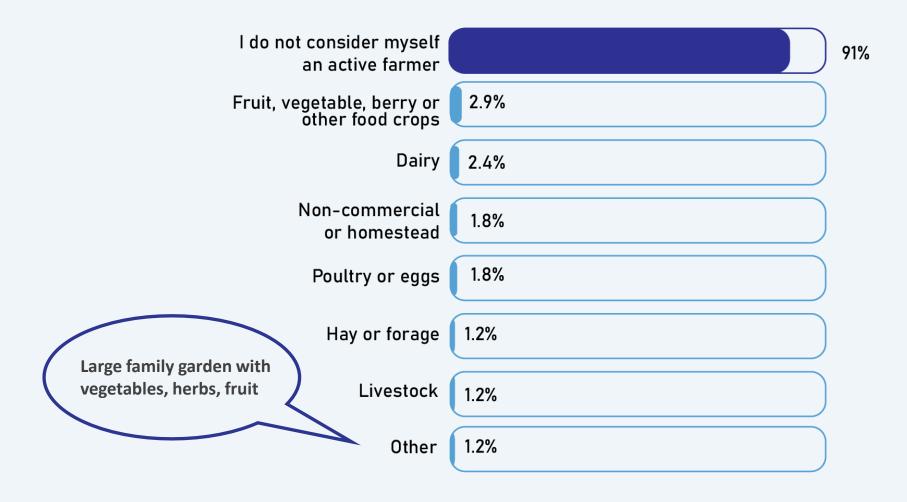

### Ledgeview Comprehensive Plan

Micro Survey #4 Results

Updated: January 23, 2024





Q.1. Would you consider yourself an active farmer – someone, for instance, who is actively producing crops or raising animals in Ledgeview? (non-timber)



#### Q.2. If you are an active farmer in Ledgeview, what are you farming?



## Q.3. When thinking about agriculture and farming in Ledgeview, what comes to mind?



#### Q.4. Are you concerned with loss of farmland in Ledgeview?



# Q.5. In your opinion, what could the Town do better to support Agriculture and Farming in Ledgeview?



Most respondents support agriculture but would like regulations

#### **Q.6.** How do you prefer to get your vegetables?